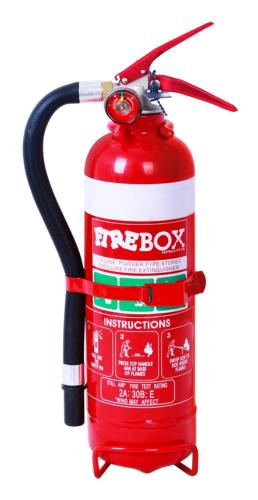

## 1.5KG ABE DRY POWDER FIRE EXTINGUISHER

## **FEATURES:**

- · Pressure gauge to indicate internal pressure
- Metal vehicle bracket
- · High performance 2A:30B:E fire rating
- Certified and Approved to AS/NZS 1841.5

| Information |                               |
|-------------|-------------------------------|
| Stock code  | FB15ABE                       |
| Capacity    | 1.5kg                         |
| Fire Rating | 2A:30B:E                      |
| Agent       | 70%MAP Dry<br>Chemical Powder |
|             |                               |