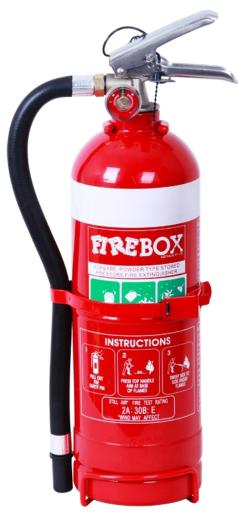

## 2.0KG ABE DRY POWDER FIRE EXTINGUISHER

## **FEATURES:**

- · Pressure gauge to indicate internal pressure
- · Metal vehicle bracket
- · High performance 2A:30B:E fire rating
- Certified and Approved to AS/NZS 1841.5

## **APPLICATIONS:**

- Suitable for A class fires (ordinary combustibles such as wood, paper, & plastic)
- Suitable for B class fires (flammable liquid fire such as oils, paints, & solvent)
- Suitable for E class fires (energised electrical fires such as switch boards and electrical motors)