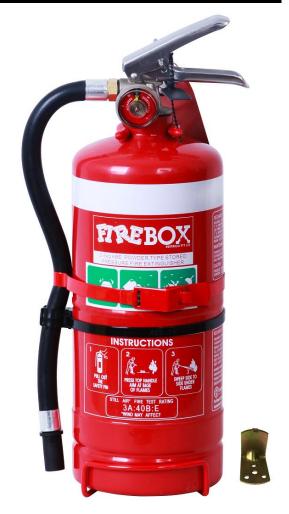

## **2.5KG ABE DRY POWDER FIRE EXTINGUISHER**

## **FEATURES:**

- · Pressure gauge to indicate internal pressure
- · Comes with both vehicle and wall brackets
- High performance 3A:40B:E fire rating
- Certified and Approved to AS/NZS 1841.5

## **APPLICATIONS:**

- Suitable for A class fires (ordinary combustibles such as wood, paper, & plastic)
- Suitable for B class fires (flammable liquid fire such as oils, paints, & solvent)
- Suitable for E class fires (energised electrical fires such as switch boards and electrical motors)