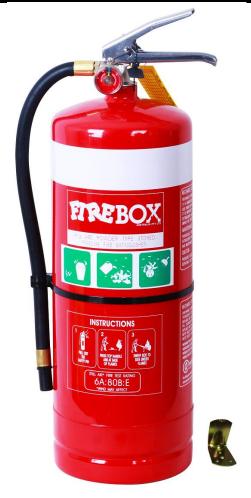

## 9.0KG ABE DRY POWDER FIRE EXTINGUISHER

## **FEATURES:**

- · Pressure gauge to indicate internal pressure
- · Wall hanging bracket supplied
- High performance 6A:80B:E fire rating
- Certified and Approved to AS/NZS 1841.5

## **APPLICATIONS:**

- Suitable for A class fires (ordinary combustibles such as wood, paper, & plastic)
- Suitable for B class fires (flammable liquid fire such as oils, paints, & solvent)
- Suitable for E class fires (energised electrical fires such as switch boards and electrical motors)

| Information |                               |
|-------------|-------------------------------|
| Stock code  | FB90ABE                       |
| Capacity    | 9.0kg                         |
| Fire Rating | 6A:80B:E                      |
| Agent       | 70%MAP Dry<br>Chemical Powder |
|             |                               |