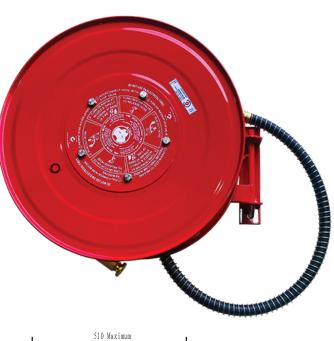

| Wolf Hose Reel Techinical Data Sheet                   |                                                                                                  |
|--------------------------------------------------------|--------------------------------------------------------------------------------------------------|
| Item No.                                               | HR36SA-WF                                                                                        |
| Certificate No.                                        | 544723                                                                                           |
| Activfire Certificate No.                              | AFP-2355                                                                                         |
| Design Manufacture Standard                            | AS1221                                                                                           |
| Side Plate                                             | Material: 1.0mm Mild Steel<br>Diameter: 460mm<br>Finishing: Powder Coating<br>Color: Red         |
| Hose Support                                           | Material: 1.0mm Mild Steel<br>Diameter: 180mm x 200mm<br>Finishing: Powder Coating<br>Color: Red |
| Mark Plate                                             | Material: 1.0mm Mild Steel<br>Diameter: 216mm<br>Finishing: Powder Coating<br>Color: Red         |
| Inlet Pipe                                             | 1" Galvanized Steel                                                                              |
| Waterway                                               | Stainless Steel                                                                                  |
| PVC Hose with AS/NZ 1221 Certificate                   | 3/4" x 36m<br>Color: Black                                                                       |
| Hose Reel Shut-off Valve with<br>Watermark certificate | Spec. No. 12<br>LIC WMK50016                                                                     |
| Brass Nozzle                                           | Jet                                                                                              |
| Workin Pressure/Test Pressure                          | 12 Bar / 20 Bar                                                                                  |
| Package Size                                           | 510 x 280 x 510                                                                                  |
|                                                        |                                                                                                  |