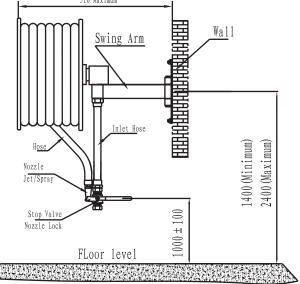

## **SWING ARM HOSE REEL**

- Stainless Steel Waterway Inlet Pipe
- Full Center Drum Spindle
- Stainless Steel Bolts
- Heavy Duty Connection Block
- Test By 2,000 kPa Hydraulic Pressure
- Easy Installation

A warranty of twelve (12) months from the date purchase applies to all Wolf fire hose reels when installed to Australian standards AS 2441:2005 and serviced and maintained in accordance to AS 1851:2005

Wolf fire hose reels have been designed and manufactured according to AS/NZ 1221:1997. All Wolf fire hose reels carry the BSI Benchmark and Activefire certification. Ball valve has been certified with WaterMark No. W50016.