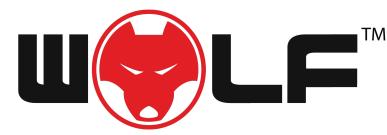

| Wolf Hose Reel Techinical Data Sheet                   |                                                                                                  |
|--------------------------------------------------------|--------------------------------------------------------------------------------------------------|
| Item No.                                               | HR36SA-WF                                                                                        |
| Certificate No.                                        | 544723                                                                                           |
| Activfire Certificate No.                              | AFP-2355                                                                                         |
| Design Manufacture Standard                            | AS1221                                                                                           |
| Side Plate                                             | Material: 1.0mm Mild Steel<br>Diameter: 460mm<br>Finishing: Powder Coating<br>Color: Red         |
| Hose Support                                           | Material: 1.0mm Mild Steel<br>Diameter: 180mm x 200mm<br>Finishing: Powder Coating<br>Color: Red |
| Mark Plate                                             | Material: 1.0mm Mild Steel<br>Diameter: 216mm<br>Finishing: Powder Coating<br>Color: Red         |
| Inlet Pipe                                             | 1" Galvanized Steel                                                                              |
| Waterway                                               | Stainless Steel                                                                                  |
| PVC Hose with AS/NZ 1221 Certificate                   | 3/4" x 36m<br>Color: Black                                                                       |
| Hose Reel Shut-off Valve with<br>Watermark certificate | Spec. No. 12<br>LIC WMK50016                                                                     |
| Brass Nozzle                                           | Jet                                                                                              |
| Workin Pressure/Test Pressure                          | 12 Bar / 20 Bar                                                                                  |
| Package Size                                           | 510 x 280 x 510                                                                                  |
|                                                        |                                                                                                  |