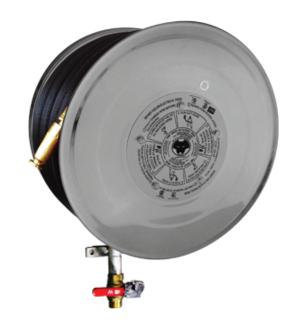

## **FIRE HOSE REEL**

- Stainless Steel Waterway Inlet Pipe
- Stainless Steel Full Center Drum Spindle
- Stainless Steel Bolts
- Stainless Steel Plates
- Heavy Duty Connection Block
- Test By 2,000 kPa Hydraulic Pressure
- Easy Installation

| Wolf Hose Reel Techinical Data Sheet                |                                                               |
|-----------------------------------------------------|---------------------------------------------------------------|
| Item No.                                            | HR36SS                                                        |
| Certificate No.                                     | 544723                                                        |
| Activfire Certificate No.                           | AFP-2355                                                      |
| Design Manufacture Standard                         | AS1221                                                        |
| Side Plate                                          | Material: 1.0mm Stainless<br>Steel<br>Diameter: 460mm         |
| Hose Support                                        | Material: 1.0mm Stainless<br>Steel<br>Diameter: 180mm x 200mm |
| Mark Plate                                          | Material: 1.0mm Stainless<br>Steel<br>Diameter: 216mm         |
| Inlet Pipe                                          | 1" Stainless Steel                                            |
| Waterway                                            | Stainless Steel                                               |
| PVC Hose with AS/NZ 1221 Certificate                | 3/4" x 36m<br>Color: Black                                    |
| Hose Reel Shut-off Valve with Watermark certificate | Spec. No. 12<br>LIC WMK50016                                  |
| Brass Nozzle                                        | Jet                                                           |
| Workin Pressure/Test Pressure                       | 12 Bar / 20 Bar                                               |
| Package Size                                        | 510 x 280 x 510                                               |
|                                                     |                                                               |