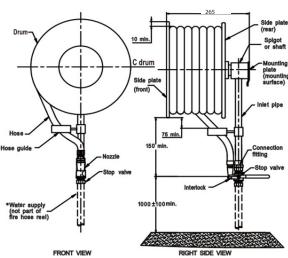

| Wolf Hose Reel Techinical Data Sheet                |                                                               |
|-----------------------------------------------------|---------------------------------------------------------------|
| Item No.                                            | HR36SS                                                        |
| Certificate No.                                     | 544723                                                        |
| Activfire Certificate No.                           | AFP-2355                                                      |
| Design Manufacture Standard                         | AS1221                                                        |
| Side Plate                                          | Material: 1.0mm Stainless<br>Steel<br>Diameter: 460mm         |
| Hose Support                                        | Material: 1.0mm Stainless<br>Steel<br>Diameter: 180mm x 200mm |
| Mark Plate                                          | Material: 1.0mm Stainless<br>Steel<br>Diameter: 216mm         |
| Inlet Pipe                                          | 1" Stainless Steel                                            |
| Waterway                                            | Stainless Steel                                               |
| PVC Hose with AS/NZ 1221 Certificate                | 3/4" x 36m<br>Color: Black                                    |
| Hose Reel Shut-off Valve with Watermark certificate | Spec. No. 12<br>LIC WMK50016                                  |
| Brass Nozzle                                        | Jet                                                           |
| Workin Pressure/Test Pressure                       | 12 Bar / 20 Bar                                               |
| Package Size                                        | 510 x 280 x 510                                               |
|                                                     |                                                               |